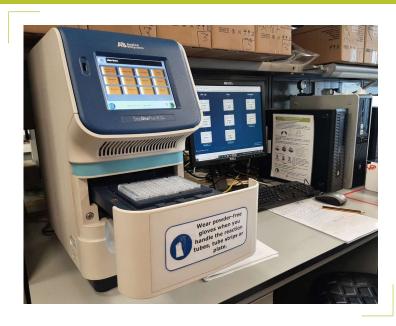

Institute for Bioengineering of Catalonia

Core Facilities

**Manufacturer** Applied Biosystems

**Model** StepOnePlus

## **Real Time PCR System**

The StepOnePlus System from Applied Biosystems supports any real-time PCR application, such as:

- SNP genotyping
- · Gene expression profiling
- MicroRNA expression
- Translocation analysis
- · Gene detection
- Viral load analysis