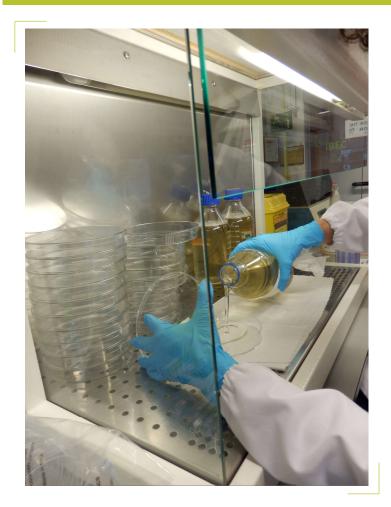

## **Technical specifications:**

- Laminar Airflow Cabinets are used for work with low-risk substances and materials and for all the situations where is requested to protect the product from dangerous effects due to uncontrolled diffusion of airtransported contaminants during its handling.
- Are designed in order to obtain a separated working area with a superior level of sterility.

## **Applications and uses:**

- Normally used in laboratory of microbiology, molecular biology and, furthermore, used in innovative fields of scientific research.
- Since Vertical Laminar Flow Cabinets are not biological safety cabinets, they CANNOT be used for pathogens handling.