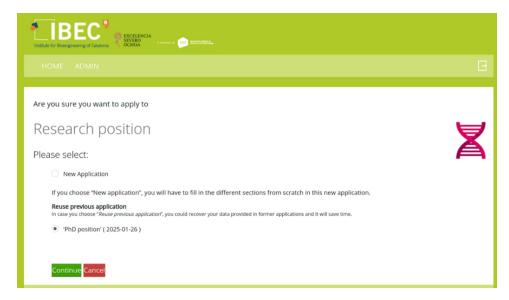

You will then only need to choose your preferred project/-s in each sub-call.

The first time you apply at IBEC's online application form, the following screen will appear:

If you wish to apply to new positions and reuse all information provided in the previous ones, please choose the option "PhD position". This way you will avoid starting filling your candidacy every time.